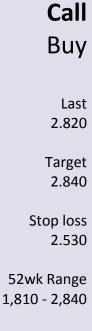

## Highlight

Kinerja saham PTBA cenderung menguat untuk menguji harga 2.840 sebagai target pada level *resistance* yang telah di uji sebelumnya dan target tertinggi selama 52 minggu sebelumnya