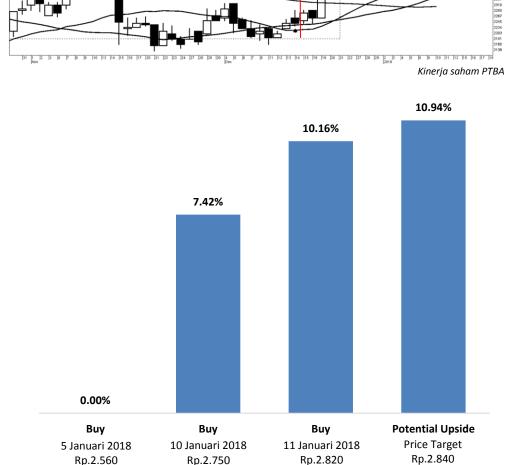

## Highlight

Kinerja saham PTBA cenderung menguat untuk menguji harga 2.840 sebagai target pada level *resistance* yang telah di uji sebelumnya dan target tertinggi selama 52 minggu sebelumnya

Kinerja rekomendasi stock shoot, saham PTBA